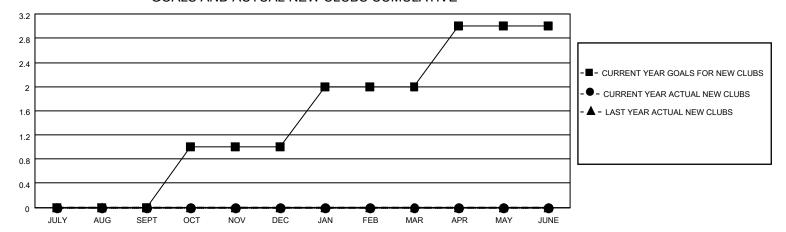

## MONTHLY MEMBERSHIP PROGRESS REPORT

LOCATION IDAHO District 39 W Results as of: 9/30/2021

| Clubs                 |               |           |               | Members               |                        |                         |                                                    |
|-----------------------|---------------|-----------|---------------|-----------------------|------------------------|-------------------------|----------------------------------------------------|
| RESULTS FOR 2021-2022 |               |           |               | RESULTS FOR 2021-2022 |                        |                         |                                                    |
| QUARTER               | NEW CLUB GOAL | NEW CLUBS | DROPPED CLUBS | QUARTER MEME          | BER GROWTH NET<br>GOAL | MEMBER GROWTH<br>ACTUAL | DROPPED<br>MEMBERS ACTUAL<br>(including transfers) |
| JULY/AUG/SEPT         | 0             | 0         | 1             | JULY/AUG/SEPT         | 5                      | 30                      | 38                                                 |
| OCT/NOV/DEC           | 1             | 0         | 0             | OCT/NOV/DEC           | 10                     | 0                       | 0                                                  |
| JAN/FEB/MAR           | 1             | 0         | 0             | JAN/FEB/MAR           | 10                     | 0                       | 0                                                  |
| APR/MAY/JUNE          | 1             | 0         | 0             | APR/MAY/JUNE          | 10                     | 0                       | 0                                                  |

## GOALS AND ACTUAL NEW CLUBS CUMULATIVE