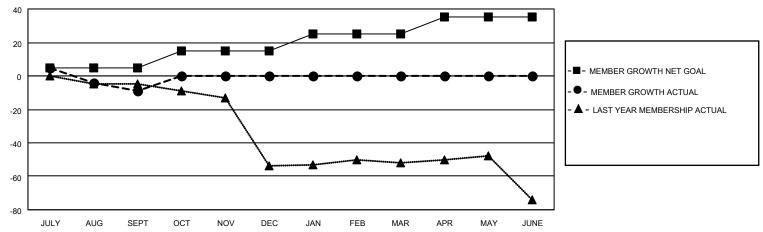

## MONTHLY MEMBERSHIP PROGRESS REPORT

LOCATION IDAHO District 39 W Results as of: 9/30/2021

| Clubs                 |               |           |               | Members               |                        |                         |                                                    |
|-----------------------|---------------|-----------|---------------|-----------------------|------------------------|-------------------------|----------------------------------------------------|
| RESULTS FOR 2021-2022 |               |           |               | RESULTS FOR 2021-2022 |                        |                         |                                                    |
| QUARTER               | NEW CLUB GOAL | NEW CLUBS | DROPPED CLUBS | QUARTER MEME          | BER GROWTH NET<br>GOAL | MEMBER GROWTH<br>ACTUAL | DROPPED<br>MEMBERS ACTUAL<br>(including transfers) |
| JULY/AUG/SEPT         | 0             | 0         | 1             | JULY/AUG/SEPT         | 5                      | 30                      | 38                                                 |
| OCT/NOV/DEC           | 1             | 0         | 0             | OCT/NOV/DEC           | 10                     | 0                       | 0                                                  |
| JAN/FEB/MAR           | 1             | 0         | 0             | JAN/FEB/MAR           | 10                     | 0                       | 0                                                  |
| APR/MAY/JUNE          | 1             | 0         | 0             | APR/MAY/JUNE          | 10                     | 0                       | 0                                                  |

## GOALS AND ACTUAL MEMBERS CUMULATIVE

| DROPPED CLUBS: 1 |    | 11 CLUBS OF 32 ADDED 1 OR<br>MORE NEW MEMBERS | GENDER DISTRIBUTION           |              |  |
|------------------|----|-----------------------------------------------|-------------------------------|--------------|--|
|                  |    | MORE NEW MEMBERS                              | MALE 506 (61.71%)             |              |  |
|                  |    |                                               | FEMALE                        | 314 (38.29%) |  |
| DROPPED MEMBERS  |    |                                               | NON BINARY                    | 0 (0.00%)    |  |
|                  | •  |                                               | PREFER NOT TO ANSWER          | 0 (0.00%)    |  |
| DECEASED         | 2  |                                               |                               |              |  |
| CLUB CANCELLED   | 0  | CLICK HERE FOR CUMULATIVE                     | TOTAL FAMILY UNIT MEMBERS 196 |              |  |
| OTHER            | 36 | MEMBERSHIP DATA                               |                               |              |  |
| TOTAL            | 38 |                                               | FAMILY MEMBERS PAYING HAI     | LF DUES 99   |  |
|                  |    |                                               |                               |              |  |